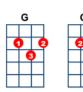

[NC] I'm a Ukulele [G] rebel from head to toe
I gotta keep a-strummin' everywhere I [D7] go
Everybody [G] join us, [G7] we're good compa[C]ny
Be a [G] real cool cat, be a [D7] Ukulele rebel like [G] me