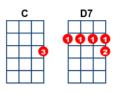

[G] My Mama don't like it, the way I comb my hair Papa thinks I'm crazy, in the clothes [D7] I wear They [G] took all my records [G7] and I play it all [C] day I [G] am what I am and I'm [D7] gonna keep a rockin' that [G] way

[G] The kids in the schoolhouse they couldn't wait too long When the school is over, they put their cat clothes [D7] on You oughta [G] hear the slap bass, [G7] swingin' to the [C] band It is a [G] real rockin' rhythm that is [D7] sweepin' all over this [G] land

[G] Squares get the message, get the boppin' beat Let them tramp through your body, from your head to your [D7] feet Shakin' in [G] your shoes, boy, oh, don't it [G7] make you feel [C] Wow! Well [G] if you can't dance, [D7] we're not gonna show you [G] how