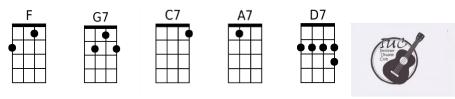

## Big Time Woman Leon Redbone



INTRO: F G7 C7 F/C7 F

[F]Who's that woman with the sparkling dress, [G7]Diamond brochee on her chest? She's a [C7]big time woman, from way out [F]w-e[C7]-[F]s-t.

[F]Automobile, a cozy home, [G7]But you always see her, all alone, She's a [C7]big time woman, from way out [F]w-e[C7]-[F]s-t.

[A7]Oh the way she treats, these New York men, [D7]Ohh, it's a sin, [G7]She keeps them asking, the same darn thing, [C7]All over again.

[F]Every fella has a winning smile, But she [G7]treats them all, just like a child. She's a [C7]big time woman, from way out [F]w-e[C7]-[F]s-t.

Instrumental: F G7 C7 F/C7 F (SCAT): F G7 C7 F C7 F/C7 F

[A7]Oh the way she treats, these New York men, [D7]Ohh, it's a sin, [G7]She keeps them asking, the same darn thing, [C7]All over again.

[F]Every fella has a winning